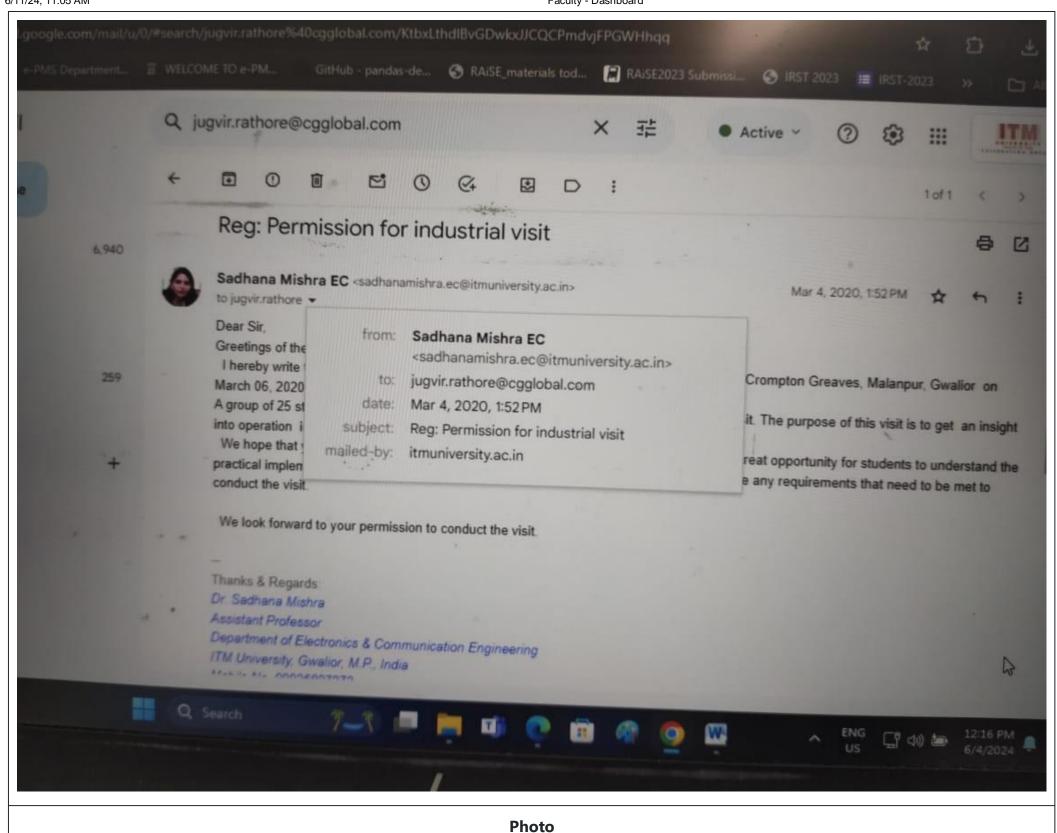

| <b>Event Name</b> | Industrial Visit at Crompton Greaves Malanpur Gwalior M. P.                                                                                                                                                                                                                                                                                                                                                                                                                                                                                                                                                                                                                                                                                                                                                        |
|-------------------|--------------------------------------------------------------------------------------------------------------------------------------------------------------------------------------------------------------------------------------------------------------------------------------------------------------------------------------------------------------------------------------------------------------------------------------------------------------------------------------------------------------------------------------------------------------------------------------------------------------------------------------------------------------------------------------------------------------------------------------------------------------------------------------------------------------------|
| Duration          | March 6, 2020 to March 6, 2020                                                                                                                                                                                                                                                                                                                                                                                                                                                                                                                                                                                                                                                                                                                                                                                     |
| Description       | The department of ECE conducted an industrial visit for the students of ECE & EE. The visit was conducted at Crompton Greaves, Malanpur, on March 06, 2020 A group of nearly 30 students from the second and third year and two faculty staff ( Dr. Sadhana Mishra and Mr. Bhupendra Dhakad) went for industrial visit. The purpose of this visit was to give the students a practical understanding of what is done in real life. This was the great opportunity for students to understand the practical implementation of what they are taught in class.                                                                                                                                                                                                                                                        |
| Coordinators      | Sadhana Mishra, Department:EC Bhupendra Dhakad, Department:EC                                                                                                                                                                                                                                                                                                                                                                                                                                                                                                                                                                                                                                                                                                                                                      |
| Event Type        | Industrial Visit-Industrial Visit                                                                                                                                                                                                                                                                                                                                                                                                                                                                                                                                                                                                                                                                                                                                                                                  |
| Audience          | Faculty, Students,                                                                                                                                                                                                                                                                                                                                                                                                                                                                                                                                                                                                                                                                                                                                                                                                 |
| Venue             | None                                                                                                                                                                                                                                                                                                                                                                                                                                                                                                                                                                                                                                                                                                                                                                                                               |
| Outcomes          | It encourages innovative thinking and problem-solving by exposing them to real challenges faced by industries. It help students to enhance their interpersonal, communication skills, and teamwork abilities. During the industrial visits, the students get an opportunity to experience how professionals live, and learn about various management concepts like Just In Time or Lean manufacturing and how they are put into action. It is not easy to manage hundreds of skilled and unskilled workers at the same time and meet the stringent quality norms and production targets of the company. How managers, production engineers, and employees work in tandem to achieve a common target is a management lesson in itself. And therefore, such exposure during the industrial visit is quite beneficial |